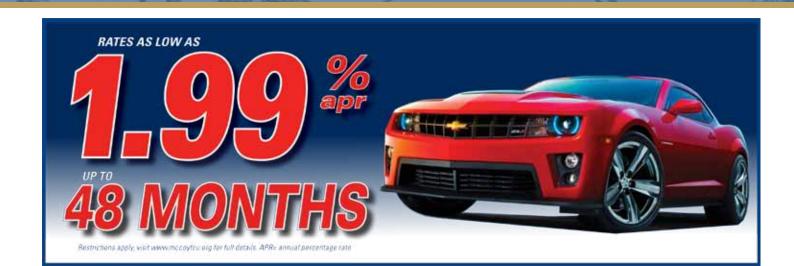

.9541%

60 Month

.6017%

.7526%

.9037%

1.0551%

| and a                                  |                                                                                                                                                                                                                                                         |                                                                                                                                                                                                                                                                                                                                                                                                                                                                                                                                                                                                       |         |          |             |                                                               |
|----------------------------------------|---------------------------------------------------------------------------------------------------------------------------------------------------------------------------------------------------------------------------------------------------------|-------------------------------------------------------------------------------------------------------------------------------------------------------------------------------------------------------------------------------------------------------------------------------------------------------------------------------------------------------------------------------------------------------------------------------------------------------------------------------------------------------------------------------------------------------------------------------------------------------|---------|----------|-------------|---------------------------------------------------------------|
|                                        | 3                                                                                                                                                                                                                                                       | MIL                                                                                                                                                                                                                                                                                                                                                                                                                                                                                                                                                                                                   |         | 0.0.0    | <u>FIRE</u> | <b>Contact</b><br>Telephon<br>Toll Free<br>( <i>outside O</i> |
| <b>cts</b><br>uck                      | rates as low as 1.99% APR* up to 48 months rates as low as 2.50% APR* up to 60 months                                                                                                                                                                   | Credit Cards<br>VISA Platinum: variable rate as low as 8.50% APR*<br>VISA Platinum Rewards: variable rate as low as 9.50% APR*                                                                                                                                                                                                                                                                                                                                                                                                                                                                        |         |          |             | TONI-th<br>(24 hr. Te<br>Telephon<br>Toll Free                |
| ailers Nev<br>Use<br>Nev<br>Use<br>Nev | tes as low as 3.00% APR* up to 60 months<br>ew: rates as low as 7.50% APR*<br>sed: rates as low as 8.25% APR*<br>ew: rates as low as 6.75% APR*<br>sed: rates as low as 7.50% APR*<br>ew: rates as low as 5.00% APR*<br>sed: rates as low as 6.00% APR* | NO Annual Fee<br>Late Fee/Returned Check: Maximum of \$25 but not more than<br>the minimum monthly payment. Over Limit Fee - None - account<br>balance cannot exceed credit limit.<br>Cash Advance: 3% (minimum of \$10)<br>*Annual Percentage Rate<br>Share Rates: .1501% APY*<br>(Balances of \$50 and more)<br>Anticipated dividend rate for 2nd quarter 2014. Dividend rate compounded<br>quarterly. A \$5.00 fee will be charged on share (savings) accounts when the<br>balance falls below \$50 on the last day of the month. This will reduce the<br>earnings on the share (savings) account. |         |          |             | Hours of<br>Lobby:<br>Mon - Tl<br>F<br>Drive Th               |
| ment                                   | rates as low as 3.50% APR* to 10 years<br>rates as low as 3.50% APR* to 15 years<br>rates as low as 4.50% APR* to 20 years<br>rates as low as 4.50% APR* to 30 years<br>rates as low as 4.00% APR* - 100% LTV<br>rates as low as 4.00% APR* - 100% LTV  |                                                                                                                                                                                                                                                                                                                                                                                                                                                                                                                                                                                                       |         |          |             | Mon - TI<br>F<br>Aloma, (<br>& Call C<br>Mon - Fr             |
| oan<br>s<br>ehold)                     | rates as low as 4.00% APR* - 100% LTV<br>rates as low as 10.00% APR*<br>rates as low as 10.50% APR*<br>rates as low as 12.50% APR*                                                                                                                      | y as 4.00% APR* - 100% LTV IRA: .3505% APY*   as 10.00% APR* IRA: .3505% APY*   as 10.50% APR* Dividend rate for 2nd quarter 2014. Dividend rate compounded quarterly.                                                                                                                                                                                                                                                                                                                                                                                                                                |         |          |             |                                                               |
| iths                                   | rates as low as 11.00% APR*<br>rates as low as 11.50% APR*                                                                                                                                                                                              | Dividend rate as of 03-01-13 • *Annual Percentage Yield                                                                                                                                                                                                                                                                                                                                                                                                                                                                                                                                               |         |          |             | Email: m<br>Web Site                                          |
| ured                                   | 3.50% APR* interest rate equal to 2% above certificate rate                                                                                                                                                                                             | Share Certificate Rates                                                                                                                                                                                                                                                                                                                                                                                                                                                                                                                                                                               |         |          |             |                                                               |
| urcu                                   | or the Share Secured rate whichever is higher                                                                                                                                                                                                           | Balance                                                                                                                                                                                                                                                                                                                                                                                                                                                                                                                                                                                               | 6 Month | 12 Month | 24 Month    | 30 Month                                                      |
| on                                     | rates as low as 3.90% for up to 12 months                                                                                                                                                                                                               | \$1,000 - \$4,999                                                                                                                                                                                                                                                                                                                                                                                                                                                                                                                                                                                     | .2002%  | .2503%   | .3004%      | .3506%                                                        |
|                                        | rates as low as 9.50% for up to 24 months                                                                                                                                                                                                               | \$5,000 - \$24,999                                                                                                                                                                                                                                                                                                                                                                                                                                                                                                                                                                                    | .3506%  | .4007%   | .4509%      | .5011%                                                        |
|                                        |                                                                                                                                                                                                                                                         | \$25,000 - \$99,999                                                                                                                                                                                                                                                                                                                                                                                                                                                                                                                                                                                   | .5011%  | .5514%   | .6017%      | .6519%                                                        |
| 2                                      |                                                                                                                                                                                                                                                         |                                                                                                                                                                                                                                                                                                                                                                                                                                                                                                                                                                                                       |         |          |             |                                                               |

#### Loan Produc

New Vehicles New Auto & Tru Used Auto & Tru RV & Travel Trail

Boats

Motorcycle

1st Mortgage

2nd Mortgage Home Improvem Home Equity Loa Land/Lot Loans Line of Credit UCC - 1 (Househ Other Secured - Max 48 mont Unsecured Share Secured Share Cert. Secur Holiday/Vacation